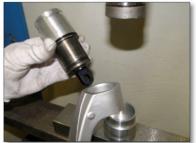

# FITTING INSTRUCTIONS - Ferrari 360, 430, 575, 612 (rear/front axle)

### KIT FR65002P includes:

• Tool FR65002P - A (top piece)



Tool FR65002P - B (bottom piece)



## Assembling the top silent block into the wishbone

PLEASE NOTE: The surface of the pressed silent block, should be oiled, to make pressing easier.

### Phase 1

 Place tool A on one side of the silent block. Turn tool A with the arrow pointing towards the silent block.



 Place the wishbone on tool B. Turn tool B with the arrow pointing up. The wishbone should be in line with the centre of the tool.



Carefully press the silent block into the wishbone.



## Phase 4

Repeat the same assembling process (Phase 1-4) with the second silent block.

CONGRATULATIONS, you have done it!