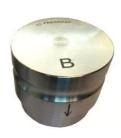

### KIT FR65002P includes:

• Tool FR65002P - A (top piece)

Tool FR65002P - B (bottom piece)

### Phase 1

 Place tool A on one side of the silent block. Turn tool A with the arrow pointing towards the silent block.

 Place the wishbone on tool B. Turn tool B with the arrow pointing up. The wishbone should be in line with the centre of the tool.