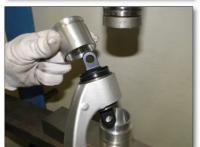

## Assembling the top silent block into the wishbone

PLEASE NOTE: The surface of the pressed silent block, should be oiled, to make pressing easier.

### Phase 1

 Place tool A on one side of the silent block. Turn tool A with the arrow pointing towards the silent block.

 Place the wishbone on tool B. Turn tool B with the arrow pointing up. The wishbone should be in line with the centre of the tool.

Carefully press the silent block into the wishbone.