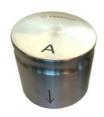

### KIT FR65002P includes:

• Tool FR65002P - A (top piece)

Tool FR65002P - B (bottom piece)

### Phase 1

 Place tool A on one side of the silent block. Turn tool A with the arrow pointing towards the silent block.

 Place the wishbone on tool B. Turn tool B with the arrow pointing up. The wishbone should be in line with the centre of the tool.