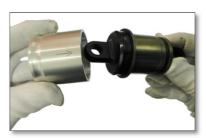

### Phase 1

 Place tool A on one side of the silent block. Turn tool A with the arrow pointing towards the silent block.

 Place the wishbone on tool B. Turn tool B with the arrow pointing up. The wishbone should be in line with the centre of the tool.

Carefully press the silent block into the wishbone.