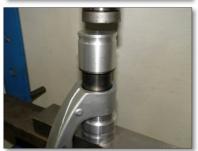

### Phase 1

 Place tool A on one side of the silent block. Turn tool A with the arrow pointing towards the silent block.

 Place the wishbone on tool B. Turn tool B with the arrow pointing up. The wishbone should be in line with the centre of the tool.

Carefully press the silent block into the wishbone.