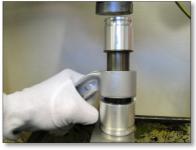

## Phase 1

 Place tool A on one side of the silent block. Turn tool A with the arrow pointing towards the silent block.

#### Phase 2

 Place the wishbone on tool B. Turn tool B with the arrow pointing up. The wishbone should be in line with the centre of the tool.

#### Phase 3

Carefully press the silent block into the wishbone.

- The silent block's edge should lean on the wishbone perfectly.