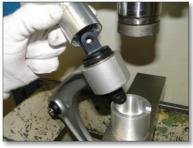

#### Phase 3

Carefully press the silent block into the wishbone.

- The silent block's edge should lean on the wishbone perfectly.

#### Phase 4

Repeat the same assembling process (Phase 1-4) with the second silent block.

CONGRATULATIONS, you have done it!