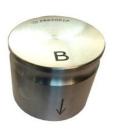

## KIT FR65001P includes:

• Tool FR65001P - A (top piece)

Tool FR65001P - B (bottom piece)

#### Phase 2

 Place the wishbone on tool B. Turn tool B with the arrow pointing up. The wishbone should be in line with the centre of the tool.