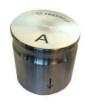

## KIT FR65001P includes:

• Tool FR65001P - A (top piece)

Tool FR65001P - B (bottom piece)

## Phase 1

 Place tool A on one side of the silent block. Turn tool A with the arrow pointing towards the silent block.