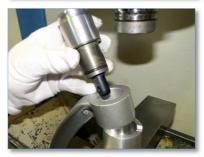

#### Phase 3

Carefully press the silent block into the wishbone.

- The silent block's edge should lean on the wishbone perfectly.

#### Phase 4

Repeat the same assembling process (Phase 1-4) with the second silent block.

CONGRATULATIONS, you have done it!