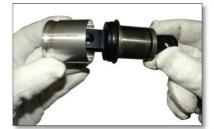

# Assembling the top silent block into the wishbone

PLEASE NOTE: The surface of the pressed silent block, should be oiled, to make pressing easier.

#### Phase 3

Carefully press the silent block into the wishbone.

- The silent block's edge should lean on the wishbone perfectly.