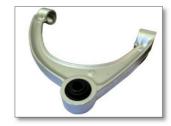

# Assembling the top ball joint into the wishbone

#### PLEASE NOTE: First clean /degrease surface, where the glue will be used

- Phase 1
- Put the dust cover into the wishbone rabbet (one side only).

(For easier assembling, grease the edge of the dust cover)