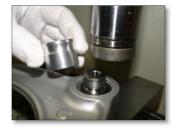

- Phase 2
- Place the wishbone on the tool B. Turn tool B with the arrow pointing up.
- Place tool A on the ball joint. Turn tool A with the arrow pointing down.
- Carefully press the ball joint into the wishbone all the way to the previously assembled dust cover.