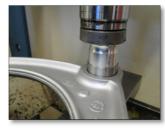

- Phase 2
- Place the wishbone on the tool B. Turn tool B with the arrow pointing up.
- Place tool A on the ball joint. Turn tool A with the arrow pointing down.
- Carefully press the ball joint into the wishbone all the way to the previously assembled dust cover.