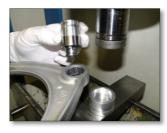

- Phase 2
- Place the wishbone on the tool B. Turn tool B with the arrow pointing up.
- Place tool A on the ball joint. Turn tool A with the arrow pointing down.
- Carefully press the ball joint into the wishbone all the way to the previously assembled dust cover.