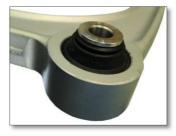

#### PLEASE NOTE: First clean /degrease surface, where the glue will be used

- Phase 1
- Put the dust cover into the wishbone rabbet (one side only).

(For easier assembling, grease the edge of the dust cover)

#### > Phase 3

- Place the second dust cover on the ball joint. The ball joint should have dust covers on both sides.

( For easier assembling, grease the edge of the dust cover)