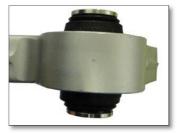

## Phase 4

- Check both dust covers. They should be fitted nicely on the neck of the ball joint.

CONGRATULATIONS, you have done it!